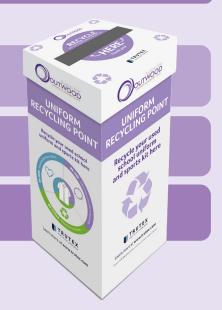

# Did you know?

# You can donate your out grown uniform & purchase pre-loved online

# Step 1

Donate your used uniform in the recycle points found in school